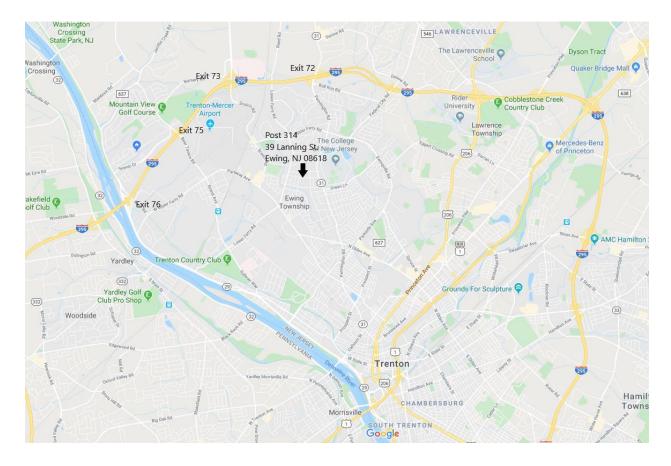

## DIRECTIONS TO AMERICAN LEGION POST 314 39 LANNING STREET, EWING, NJ 08618

## From Pennsylvania

Follow Route I-295 East (becomes I-295 South in NJ) across the Delaware River (Scudder Falls Bridge) to Exit 72 (keep right on the ramp to NJ Route 31 South). Follow Route 31 South approximately 1.5 miles to Lanning Street (2 blocks past the 4<sup>th</sup> traffic signal). Turn right onto Lanning Street and proceed 1 ½ blocks. The Post is on the left.

## From the Princeton Area and North

Take Route US1 south to Route I-295 North. Follow I-295 North to Exit 72 (stay left on the ramp to NJ Route 31 South). Follow Route 31 South approximately 1.5 miles to Lanning Street (2 blocks past the 5<sup>th</sup> traffic signal). Turn right onto Lanning Street and proceed 1 ½ blocks. The Post is on the left.

## From Southern New Jersey

Take Route I-295 North.to Exit 72 (stay left on the ramp to NJ Route 31 South). Follow Route 31 South approximately 1.5 miles to Lanning Street (2 blocks past the 5<sup>th</sup> traffic signal). Turn right onto Lanning Street and proceed 1 ½ blocks. The Post is on the left.